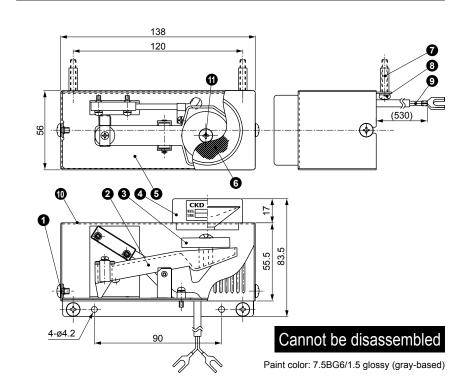

#### Internal structure and dimensions

### Caution

\*1 : The felt of No. (3) is a repair part.
\*2 : Make sure that the lead wire is no longer than max. 5 m when extending the lead wire.

|     |                          |                 | -    | _          |     |                     |                | -    | _        |
|-----|--------------------------|-----------------|------|------------|-----|---------------------|----------------|------|----------|
| No. | Part                     | Material        | Qty. | Remarks    | No. | Part name           | Material       | Qty. | Remarks  |
| 1   | (+) truss<br>head screws | SUS304          | 2    |            | 7   | Stud                | SUS304TP       | 2    | Included |
| 2   | See-saw                  | PBT             | 1    |            | 8   | (+) pan head screws |                | 2    | Included |
|     | body                     | РВІ             |      |            |     | with spring seat    |                |      |          |
| 3   | Felt                     | Ester, acrylic, | 1    | 4 included | 9   | Lead wire           | UL1007 product | 2    |          |
|     | Be                       | Bell Oasis      |      |            |     |                     |                |      |          |
| 4   | Funnel                   | A5056BD         | 1    |            | 10  | Cover               | SECC-P         | 1    |          |
| 5   | Chassis                  | SUS304          | 1    |            | 11  | Tapping screw       | SUS304TP       | 1    |          |
| 6   | Wire mesh                | SUS304          | 1    |            |     |                     |                |      |          |