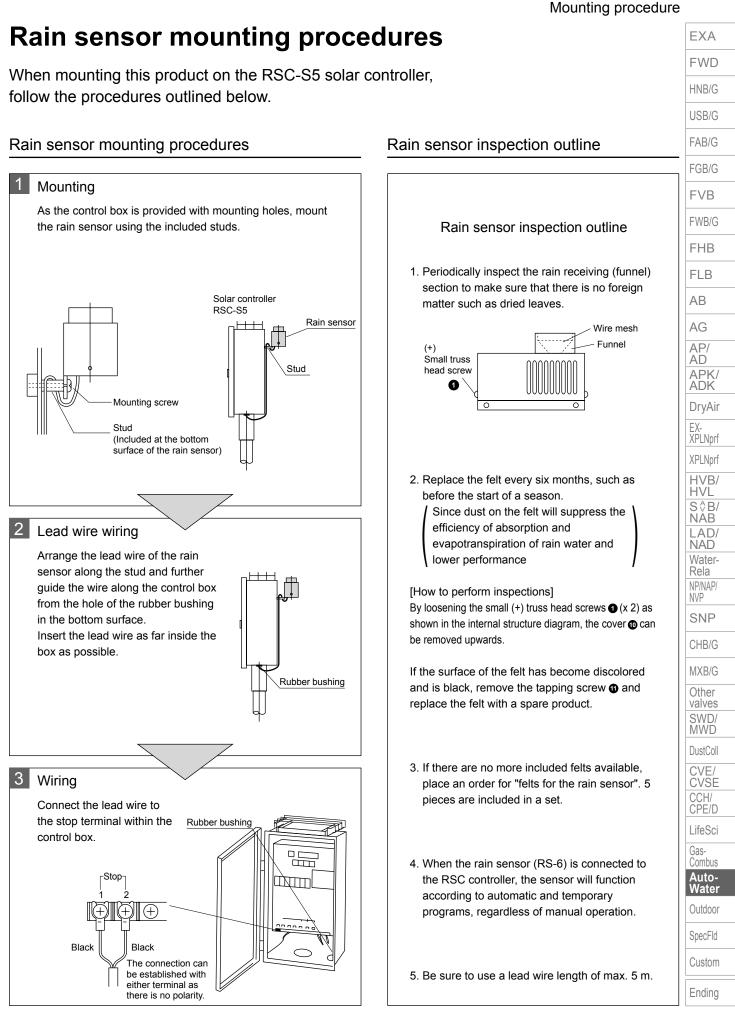

| РВІ             |      |            |     | with spring seat    |                |      |          |
| 3   | Felt                     | Ester, acrylic, | 1    | 4 included | 9   | Lead wire           | UL1007 product | 2    |          |
|     | Be                       | Bell Oasis      |      |            |     |                     |                |      |          |
| 4   | Funnel                   | A5056BD         | 1    |            | 10  | Cover               | SECC-P         | 1    |          |
| 5   | Chassis                  | SUS304          | 1    |            | 11  | Tapping screw       | SUS304TP       | 1    |          |
| 6   | Wire mesh                | SUS304          | 1    |            |     |                     |                |      |          |

Ending



**RS-6** Series

1051